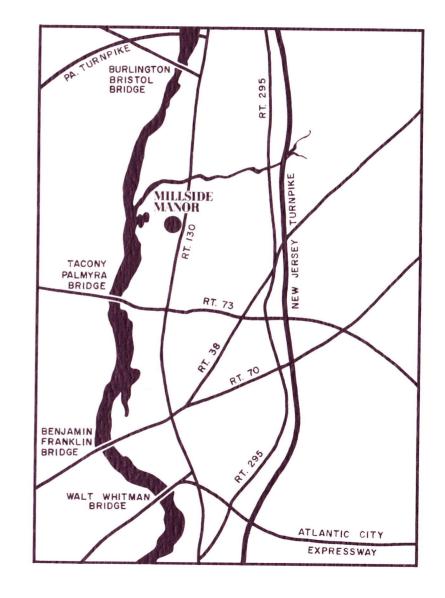

## MILLSIDE MANOR WHERE IT'S AT AND WHY IT'S THERE

First, we wanted the location to be convenient. And convenient it is! Millside Manor is right on Route 130, the main access road to Philadelphia, Camden and Trenton. It's just minutes from the Tacony-Palmyra Bridge, connecting with Northeast Philadelphia and the Burlington-Bristol Bridge. It's close to Route 73, Route 38, Route 41, Route 295, the New Jersey Turnpike and the Pennsylvania Turnpike. And our location is very near schools, churches, excellent shopping, fine restaurants, cultural centers and movie theaters. When we say you're near shopping we really mean **near**. You have your own convenience shopping center right at Millside Manor.