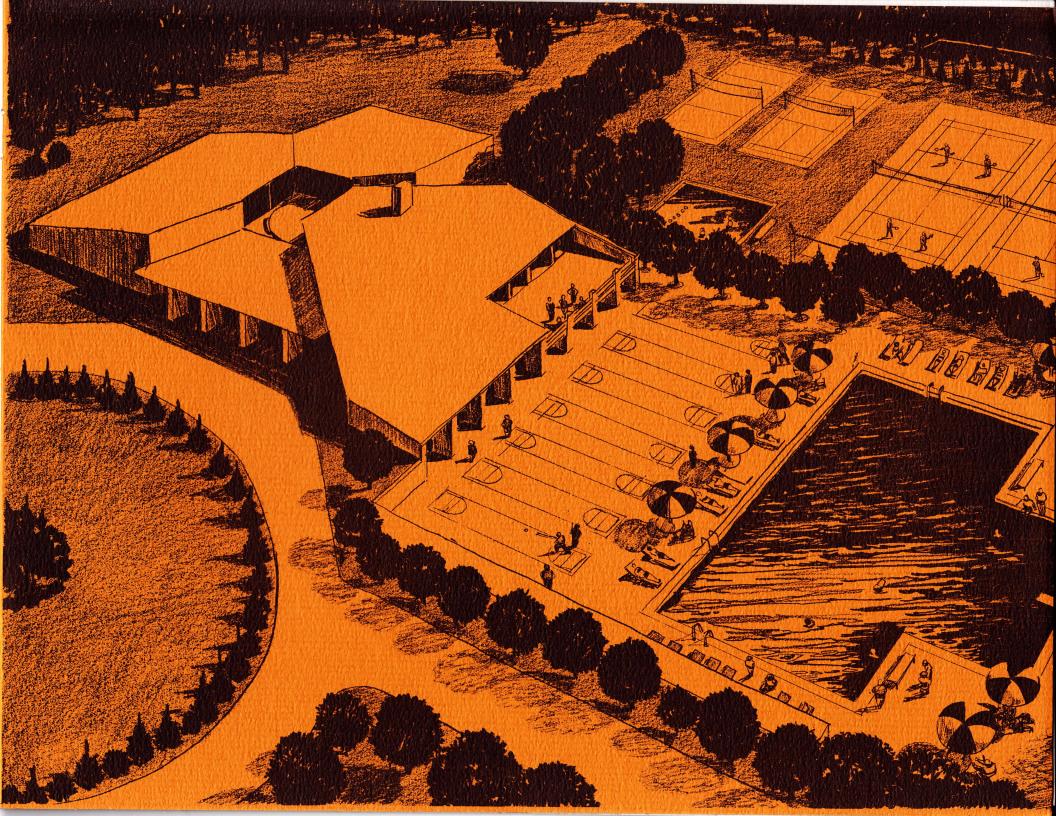

Let's go from inside out—with your year 'round recreation building—your clubhouse.

You can swim a few laps in your heated indoor pool, and stretch those tight, tense muscles.

You can relax your cares away in the sauna baths or steam rooms and then tan yourself in the sun rooms.

You can get an invigorating, pulsating massage that can make you feel new again, you again.

And if you want more activity, you can tune up, tone up in the exercise room and then revive yourself with a stimulating shower.

If you'd rather take it easier, you can tap a few in the side pocket in the billiard room,

have a quiet game of cards in the cardroom or relax with your friends and sip cool refreshments in the lounge.

You'll have a huge room for meetings or parties, little lounges for little get-togethers and a sundeck and snack bar for a few warm rays and a bite to eat.

It's your year 'round vacation, your own private, personal resort, a world that revolves around you, just to make you feel good.

What a way to live!

Now let's go outside—and the fun goes on. Here you'll find another large pool, flanked by cabanas and a sunbathing terrace.

If you want to do a little something, without doing too much, you can play shuffleboard.

If you want to do a little more, how 'bout a few sets of tennis, or some basketball or volleyball.

If golf's your game, you can try to par the miniature golf or pitch 'n' putt courses.

And you can top off your workout with a barbeque or picnic in a shady spot.